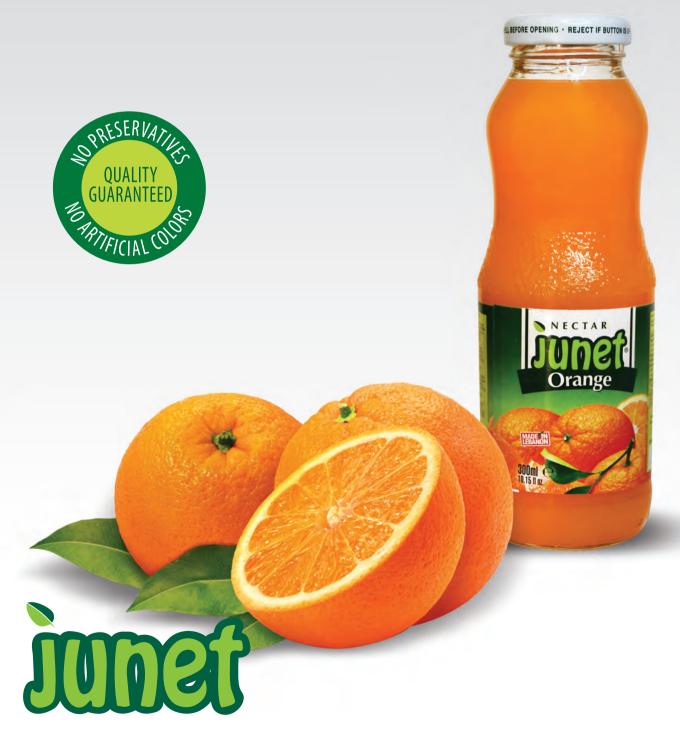

## Closer to Nature

**Glass Bottles 300ml** 

### **Available Flavors:**

Orange, Mango, Pineapple, Apple, Orange-Carrots, Rose Strawberry-Banana, Guava, Lemonade, Pomegranate, Berries Mix

Orange juice is high in many nutrients, including vitamin C about 45%, folate, and potassium. Orange juice is a concentrated source of vitamin C, a water-soluble vitamin that doubles as a powerful antioxidant and plays a central role in immune function. Additionally, vitamin C helps promote bone formation, wound healing, and gum health. Orange juice is also rich in folate, which is needed for DNA synthesis and supports fetal growth and development. Not to mention, it's an excellent source of the mineral potassium, which regulates blood pressure, prevents bone loss, and protects against heart disease and stroke.