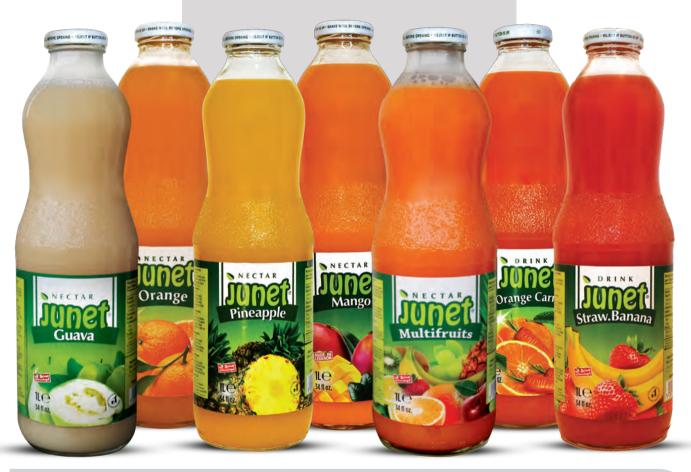

# Goodness in Every Sip

Tetra pak 1 liter

### **Available Flavors:**

Orange, Mango, Pineapple, Apple, Orange-Carrots, Strawberry-Banana, Grape Berry, Guava, Cocktail

Orange Carrot

Carrot juice is low in calories and carbs while packing numerous nutrients. ...