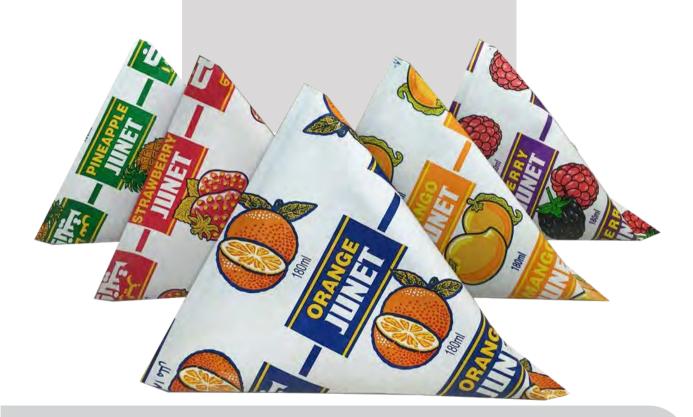

# Taste of freshness and goodness

Pyramid 180ml

### **Available Flavors:**

Orange, Mango, Pineapple, Berry, Strawberry

The most notable health benefits of mango juice include lowering blood pressure, boosting circulation, improving vision health, supporting the immune system, preventing cancer and chronic disease, increasing skin health, reducing cholesterol levels, maintaining acidity levels, stimulating digestion, and managing diabetic symptoms.

Gross weight | Net weight | Length | Width | Height | Volume

Master box 16.56 KG 15.12 KG 50 cm 25.5 cm 30 cm 0.03825 m<sup>3</sup> Regular box 4.08 KG 3.78 KG 24 cm 24 cm 14 cm 0.008064 m<sup>3</sup>

Approximate container fit

Regular box 1 container 20 feet: 3,300 box Master box 1 container 20 feet: 825

1container 40 feet: 6,600 box 1container 40 feet: 1,630

Box of 21 pyramids