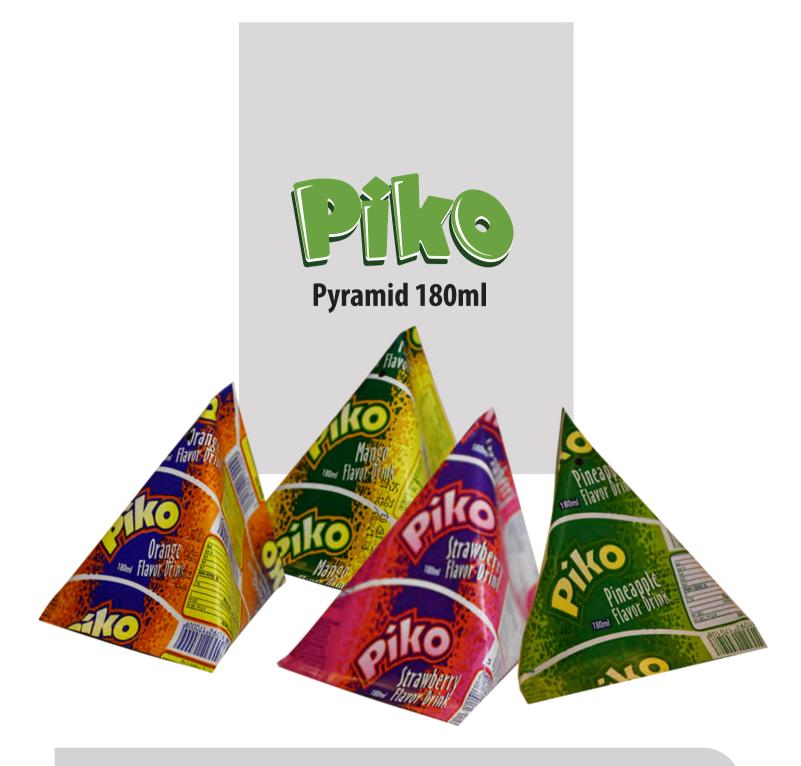

## We love this Pack

Pyramid 180ml

### **Available Flavors:**

Orange, Mango, Strawberry, Pineapple

Pineapple is rich in vitamins and minerals. It's also the only major dietary source of bromelain, an enzyme that has been used for centuries to treat a range of ailments. Modern research has studied bromelain's effects and supports several of pineapple's potential health benefits. Pineapple juice packs a concentrated amount of these nutrients into a single serving.