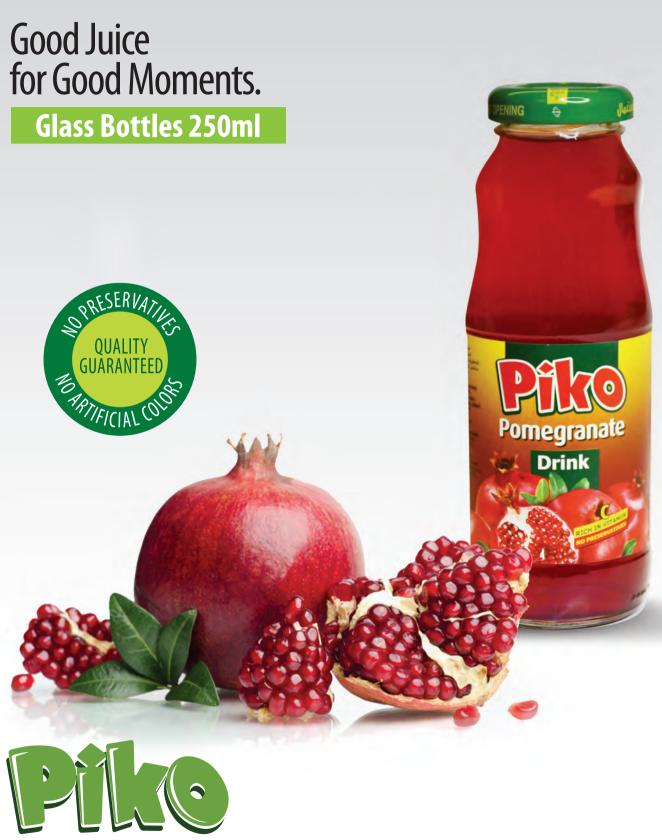

### **Available Flavors:**

Orange, Mango, Pineapple, Apple, Orange-Carrots, Strawberry-Banana, Pomegranate, Lemonade, Guava, Tamarind, Apple, Rose

Possible benefits of pomegranate juice include being an antioxidant, which may help prevent cancer and other conditions, it provides vitamin C, boosts digestive health, and reduces insulin resistance. It may help with cancer prevention, immune support, and fertility.

Gross weight | Net weight | Length | Width | Height | Volume

9.94 KG 6 KG 33 cm 22 cm 15.5 cm 0.011253 m<sup>3</sup>

Approximate container fit

1 container 20 feet: 2,500 box 1 container 40 feet: 2,800 box