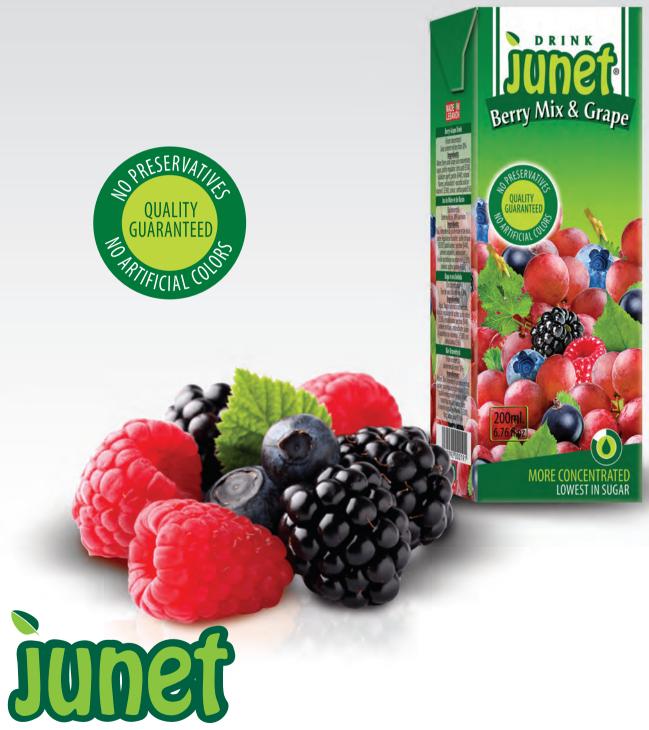

## Naturally For You

**More Concentrated 200ml** 

### **Available Flavors:**

Orange, Mango, Pineapple, Apple, Orange-Carrots, Strawberry-Banana, Berry Mix-Grape

Berry juice is a good source of antioxidants that helps protect you from cancer, heart disease and vision loss. Antioxidants also help protect your skin, and there is evidence that eating them regularly may even help prevent wrinkles! Among all the berries, Blueberries have the highest antioxidant content.