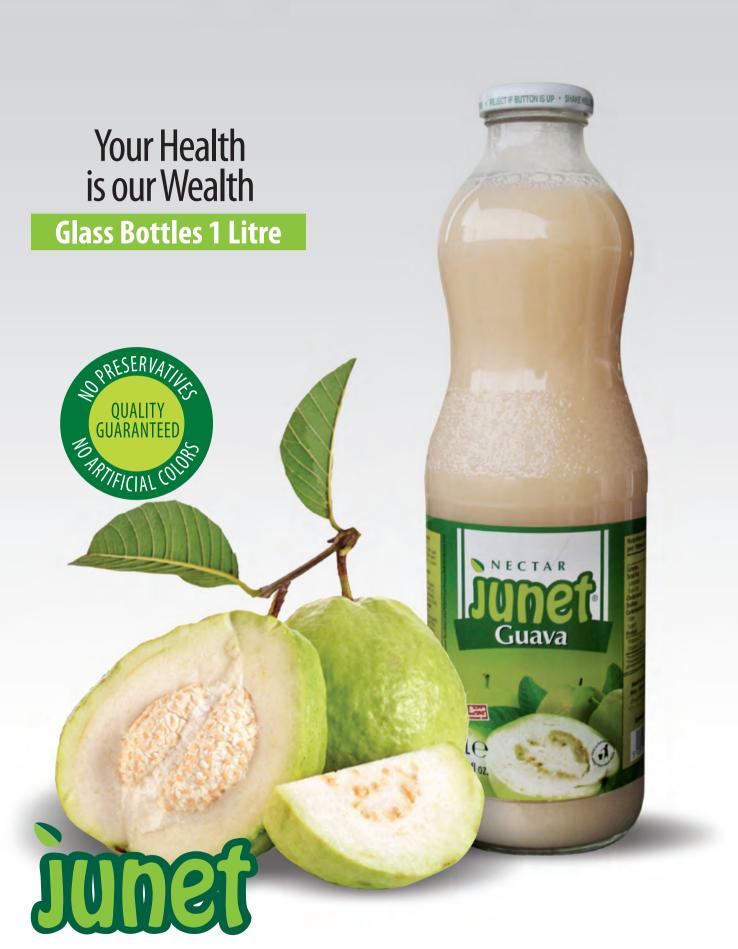

### **Available Flavors:**

Pineapple, Orange-Carrot, Guava, Mango, Orange, Strawberry-Banana, Multifruit

Guava is considered an amazing fruit because it has time-and-again proved to have positive effects on the body. Right from improving immunity to providing instant energy to a worn out and tired body along with maintaining blood pressure and weight loss, this fruit does it all with great effects.