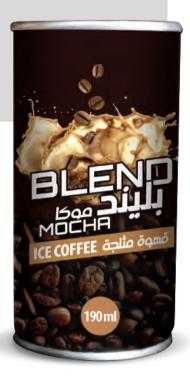

# Every drop counts 190ml

**Available Flavors:** 

Classic, Mocha

Coffee boosts energy levels.
May be linked to a lower risk of type 2 diabetes.
Could support brain health.
May promote weight management.
Linked to a lower risk of depression.
Could protect against liver conditions.
Supports heart health.
Could increase longevity.