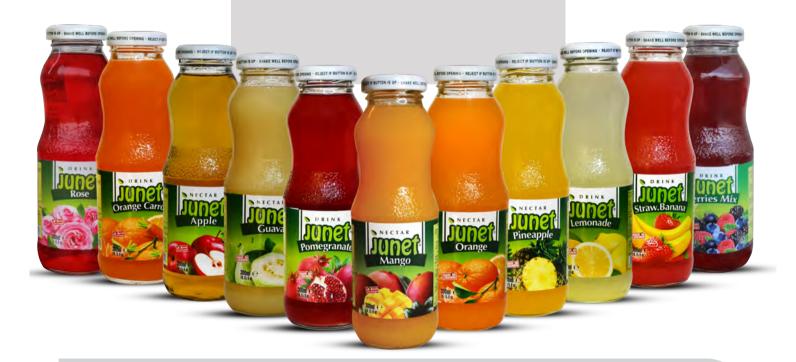

## Closer to Nature

**Glass Bottles 300ml** 

### **Available Flavors:**

Orange, Mango, Pineapple, Apple, Orange-Carrots, Rose Strawberry-Banana, Guava, Lemonade, Pomegranate, Berries Mix

Orange juice is high in many nutrients, including vitamin C about 45%, folate, and potassium. Orange juice is a concentrated source of vitamin C, a water-soluble vitamin that doubles as a powerful antioxidant and plays a central role in immune function. Additionally, vitamin C helps promote bone formation, wound healing, and gum health. Orange juice is also rich in folate, which is needed for DNA synthesis and supports fetal growth and development. Not to mention, it's an excellent source of the mineral potassium, which regulates blood pressure, prevents bone loss, and protects against heart disease and stroke.

Box of 24 bottles