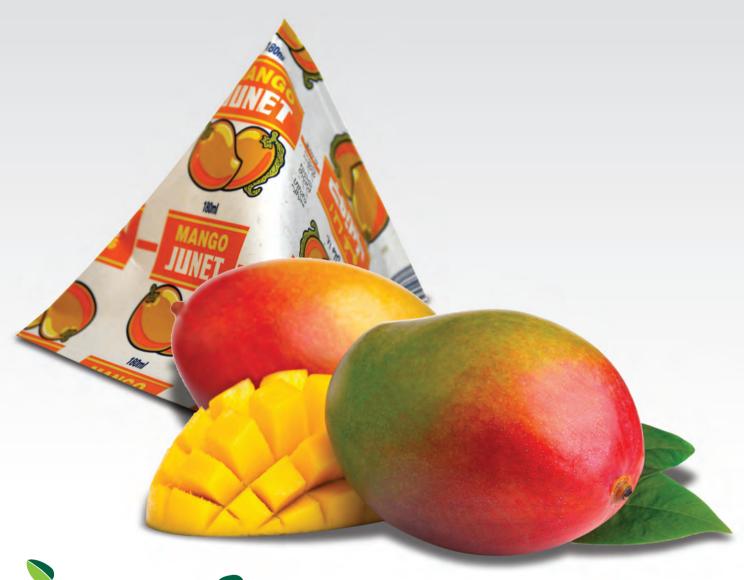

# Taste of freshness and goodness

Pyramid 180ml

### **Available Flavors:**

Orange, Mango, Pineapple, Berry, Strawberry

The most notable health benefits of mango juice include lowering blood pressure, boosting circulation, improving vision health, supporting the immune system, preventing cancer and chronic disease, increasing skin health, reducing cholesterol levels, maintaining acidity levels, stimulating digestion, and managing diabetic symptoms.

Gross weight | Net weight | Length | Width | Height | Volume

Master box 16.56 KG 15.12 KG 50 cm 25.5 cm 30 cm 0.03825 m<sup>3</sup> Regular box 4.08 KG 3.78 KG 24 cm 24 cm 14 cm 0.008064 m<sup>3</sup>

Approximate container fit

Regular box 1 container 20 feet: 3,300 box Master box 1 container 20 feet: 825

1container 40 feet: 6,600 box 1container 40 feet: 1,630

Box of 21 pyramids