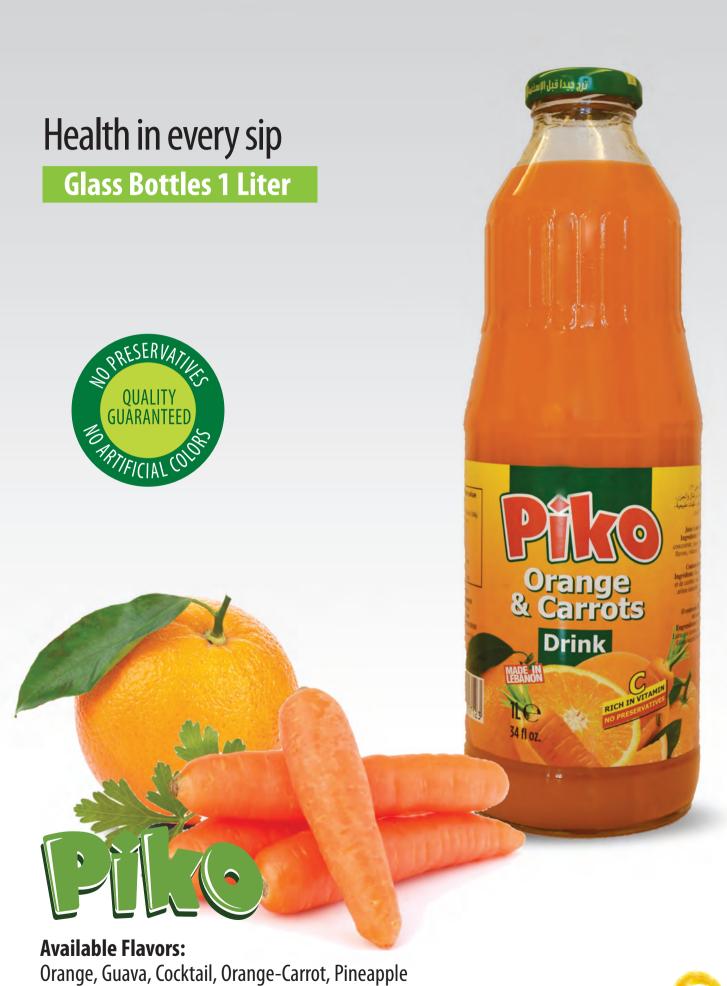

### **Available Flavors:**

Orange, Mango, Pineapple, Apple, Orange-Carrots, Strawberry-Banana, Grape Berry, Guava, Cocktail

Orange Carrot

Carrot juice is low in calories and carbs while packing numerous nutrients. ...

It improves eye health. ...

It boosts immunity. ...

It provides anticancer effects. ...

It improves blood sugar control. ...

It improves skin health. ...

It boosts heart health. ...

Gross weight | Net weight | Length | Width | Height | Volume 9.02 KG | 8 KG | 30 cm | 16 cm | 22 cm | 0.01056 m<sup>3</sup>