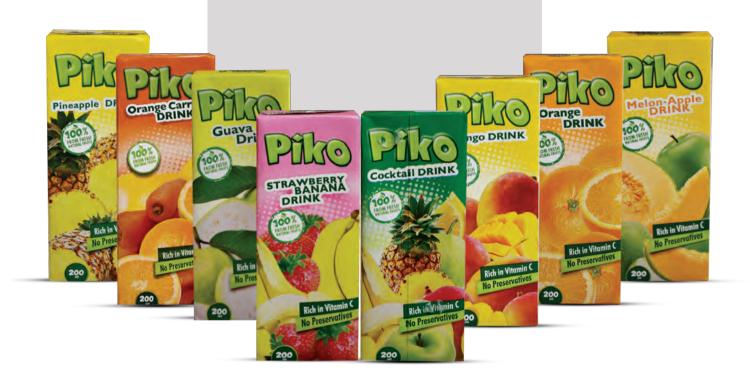

### **Available Flavors:**

Pineapple, Orange-Carrot, Guava, Strawberry-Banana, Cocktail, Mango, Orange, Melon-Apple, Berry Mix-Grape

Pineapple juice is particularly rich in manganese, copper, and vitamins B6 and C. These nutrients play an important role in bone health, immunity, wound healing, energy production, and tissue synthesis.

It also contains trace amounts of iron, calcium, phosphorus, zinc, choline, and vitamin K, as well as various B vitamins

Gross weight | Net weight | Length | Width | Height | Volume 5.46 KG | 4.8 KG | 33 cm | 15 cm | 12 cm | 0.00594m³

Approximate container fit

1 container 20 feet: 5,000 box 1 container 40 feet: 5,000 box

Box of 24 pieces

## Health in every sip

Tetra pak 200ml