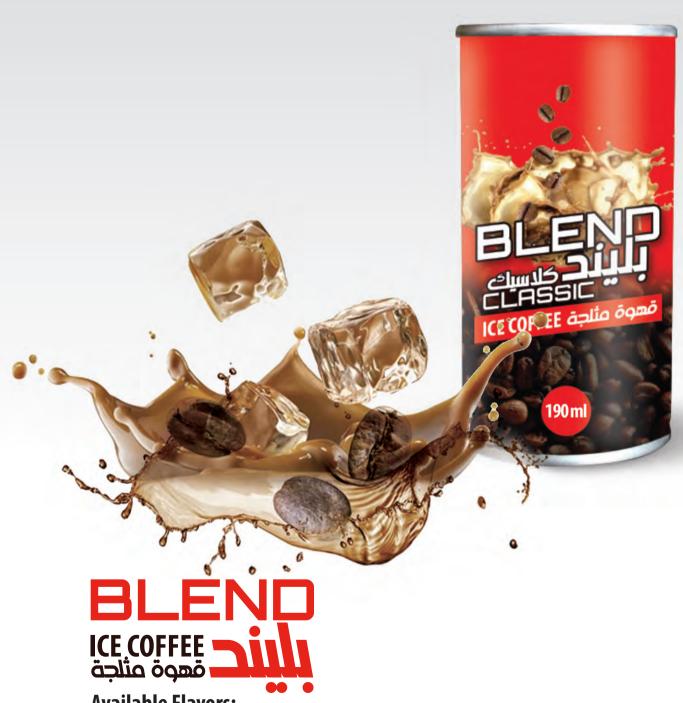

# Every drop counts 190ml

**Available Flavors:** 

Classic, Mocha

Coffee boosts energy levels.
May be linked to a lower risk of type 2 diabetes.
Could support brain health.
May promote weight management.
Linked to a lower risk of depression.
Could protect against liver conditions.
Supports heart health.
Could increase longevity.

Gross weight | Net weight | Length | Width | Height | Volume 5.8 KG | 4.32 KG | 33.5 cm | 22 cm | 10 cm | 0.00737 m<sup>3</sup>

Approximate container fit

1 container 20 feet: 4,500 box 1 container 40 feet: 4,800 box

Box of 24 cans

Junet Company For Industry & Commerce SAL Zahle - Bekaa - Lebanon 00961 8 801900 - 803900 - 810666 junetjma@yahoo.com

**f** iunet