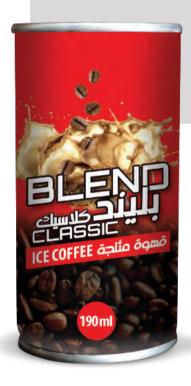

# Every drop counts 190ml

**Available Flavors:** 

Classic, Mocha

Coffee boosts energy levels.
May be linked to a lower risk of type 2 diabetes.
Could support brain health.
May promote weight management.
Linked to a lower risk of depression.
Could protect against liver conditions.
Supports heart health.
Could increase longevity.