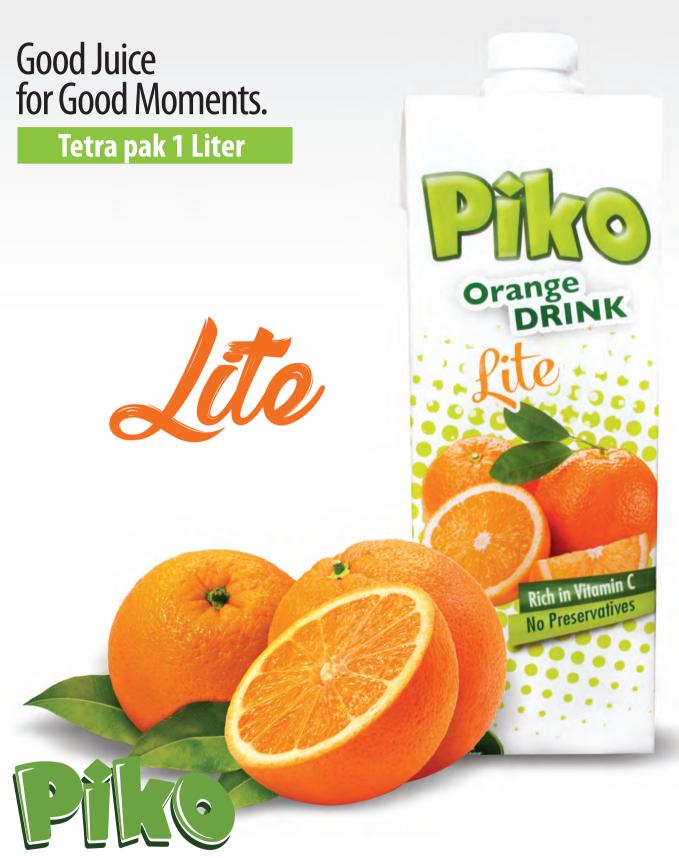

**N.B.:** lite products have 50% lower sugar percentage than normal piko 1L products.

Gross weight | Net weight | Length | Width | Height | Volume 9.02 KG | 8 KG | 30 cm | 16 cm | 22 cm | 0.01056 m<sup>3</sup>