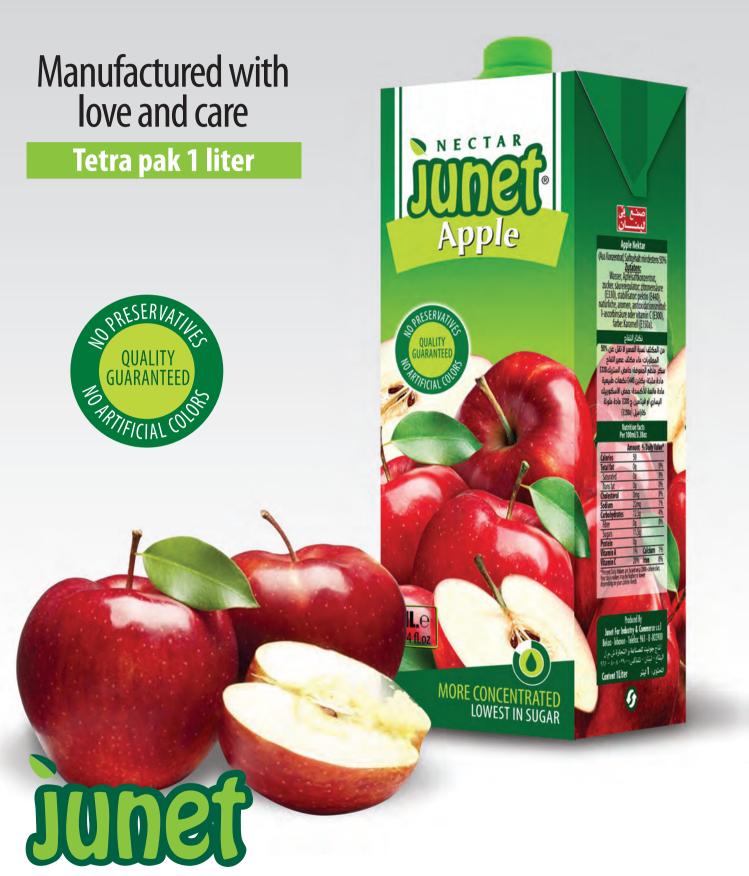

# Goodness in Every Sip

Tetra pak 1 liter

### **Available Flavors:**

Orange, Mango, Pineapple, Apple, Orange-Carrots, Strawberry-Banana, Grape Berry, Guava, Cocktail

Orange Carrot

Carrot juice is low in calories and carbs while packing numerous nutrients. ...