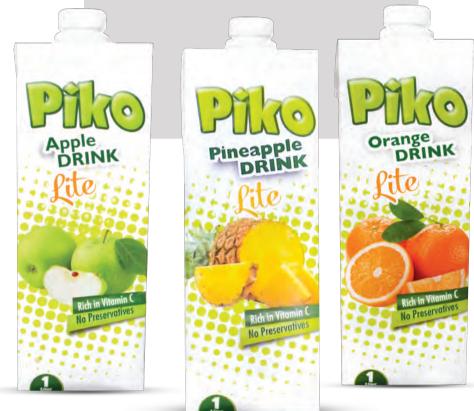

**N.B.:** lite products have 50% lower sugar percentage than normal piko 1L products.

Gross weight | Net weight | Length | Width | Height | Volume 9.02 KG | 8 KG | 30 cm | 16 cm | 22 cm | 0.01056 m<sup>3</sup>