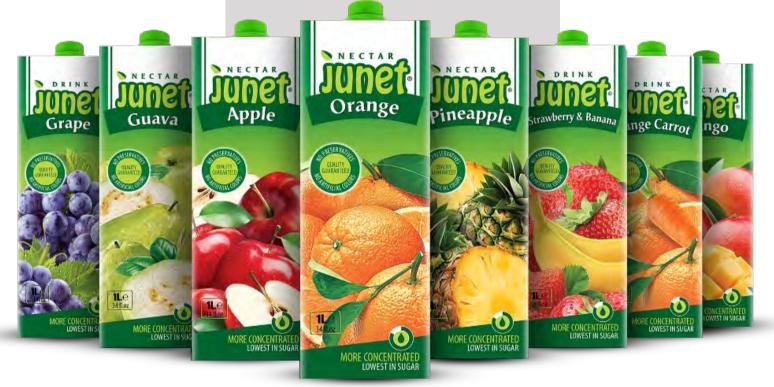

# Goodness in Every Sip

Tetra pak 1 liter

### **Available Flavors:**

Orange, Mango, Pineapple, Apple, Orange-Carrots, Strawberry-Banana, Grape Berry, Guava, Cocktail

Orange Carrot

Carrot juice is low in calories and carbs while packing numerous nutrients. ...