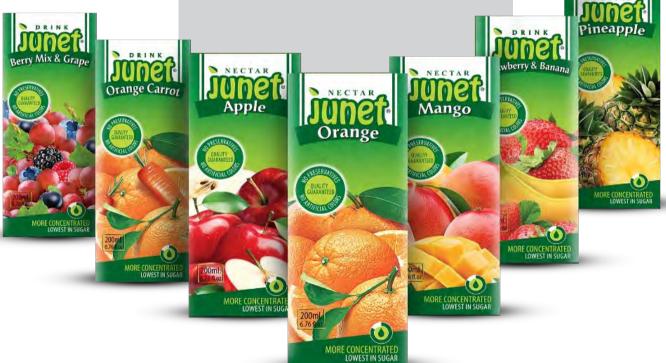

## Naturally For You

**More Concentrated 200ml** 

### **Available Flavors:**

Orange, Mango, Pineapple, Apple, Orange-Carrots, Strawberry-Banana, Berry Mix-Grape

Berry juice is a good source of antioxidants that helps protect you from cancer, heart disease and vision loss. Antioxidants also help protect your skin, and there is evidence that eating them regularly may even help prevent wrinkles! Among all the berries, Blueberries have the highest antioxidant content.