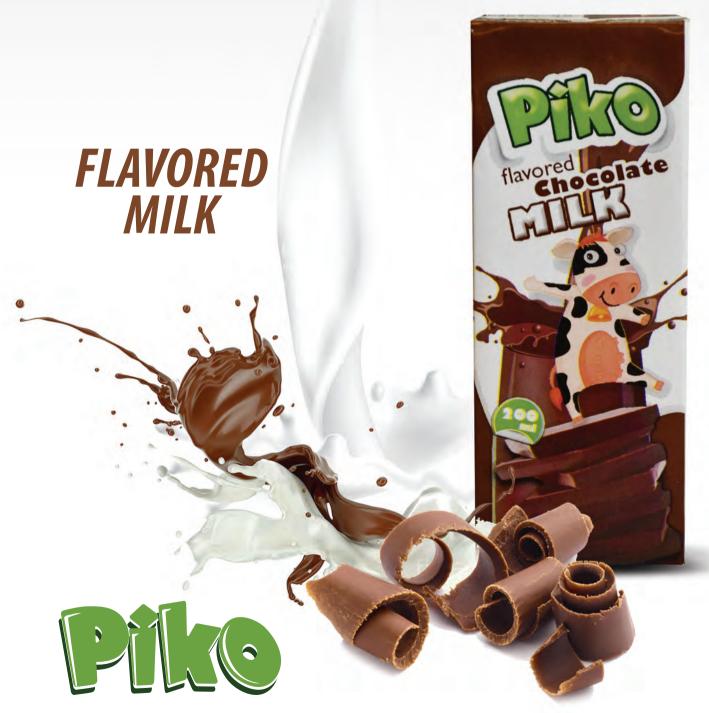

## Health in every sip

Tetra pak 200ml

### **Available Flavors:**

Banana-Milk, Chocolate-Milk, Strawberry-Milk

Drinking milk has many benefits for your kids. Not only do they give your kids strong and healthy bones, but they also aid in your kids' overall growth and development. Drinking milk every day will also help your kids maintain overall good health.

Milk is rich in calcium and phosphorus, which are crucial to your kid's dental health and tooth development. Also rich in vitamin D which helps your kid's body absorb calcium from various sources. Drinking milk can help your kid's blood pressure levels stay in check.