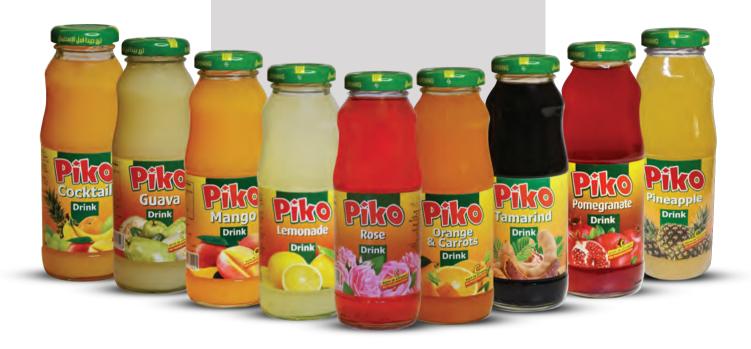

### **Available Flavors:**

Orange, Mango, Pineapple, Apple, Orange-Carrots, Strawberry-Banana, Pomegranate, Lemonade, Guava, Tamarind, Apple, Rose

Possible benefits of pomegranate juice include being an antioxidant, which may help prevent cancer and other conditions, it provides vitamin C, boosts digestive health, and reduces insulin resistance. It may help with cancer prevention, immune support, and fertility.